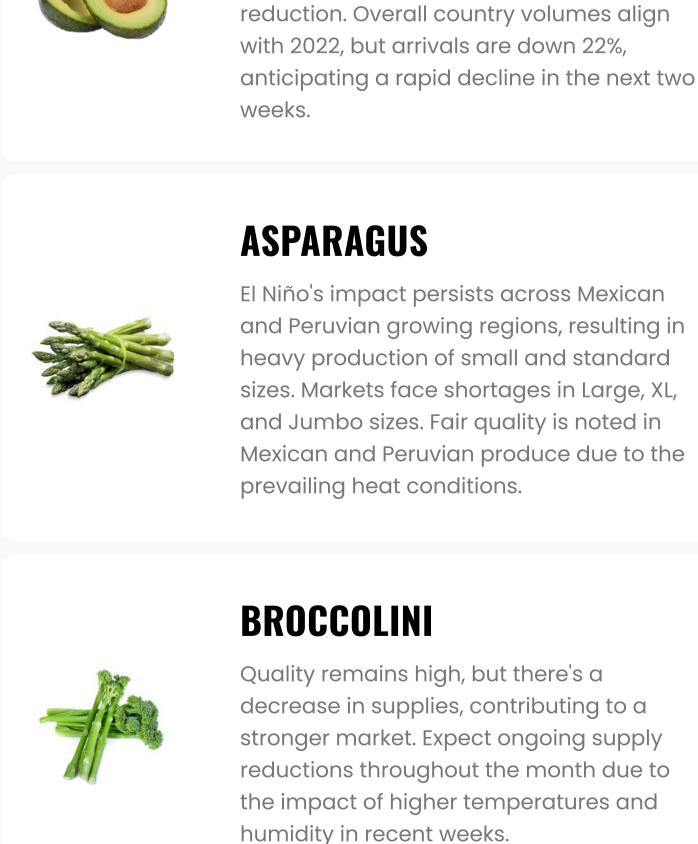

## **BROCCOLINI** Quality remains high, but there's a decrease in supplies, contributing to a stronger market. Expect ongoing supply reductions throughout the month due to the impact of higher temperatures and humidity in recent weeks.